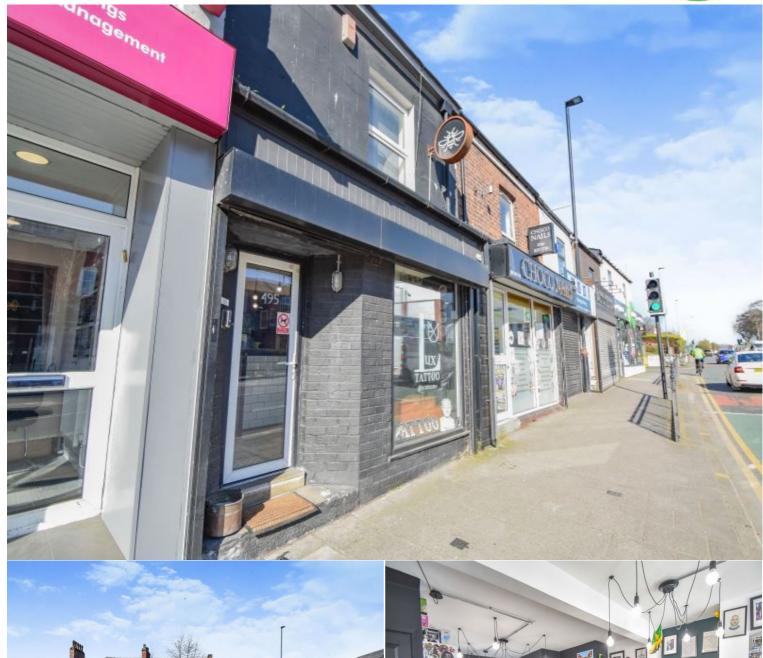

## Situation

MAIN ROAD FRONTAGE Prime Location Ground floor retail with basement storage Busy retail parade Prestwich Village PARKING TO REAR

We are pleased to offer this well presented modern retail premises situated in the heart of Prestwich Village. Occupying a prominent position opposite Lloyds TSB bank, Farm Foods and the Village Optician, the property is situated within easy walking distance of the Longfield Centre, Prestwich Metro Link Station, all major bus routes and close to major retailers such as Marks & Spencer, Tesco and Prestwich Post Office. The accommodation briefly comprises ground floor retail measuring a total of 30.84 Sq M, basement area of 27.11 Sq M. There is parking to the rear of the premises for a number of vehicles.