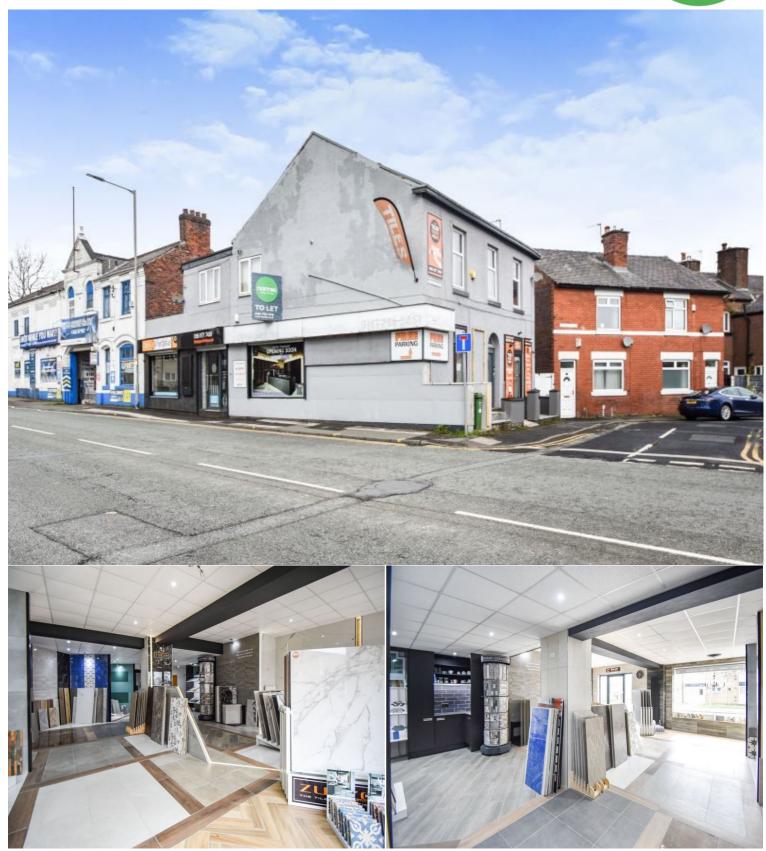

#### Situation

Ground floor and basement premises occupying a prominent main road position in the heart of a popular shopping parade comprising neighbouring businesses such as; Aldi, McDonalds and Morrisons nearby.

The Demised Property comprises a ground and basement floor retail unit under a pitched slate roof. The ground floor consists of an open plan space suitable for retail or office use with a separate kitchenette. The basement is currently utilised as storage. There are also WC facilities situated on the ground floor. There is no parking space included with this property however there are multiple car parks located within a 1 minute walk from the property.