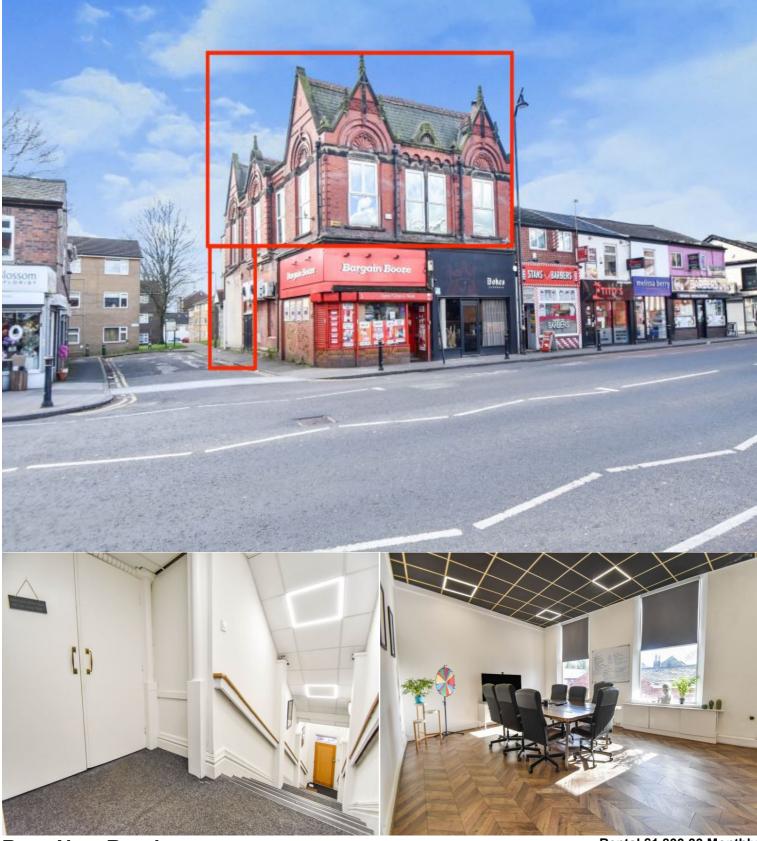

#### Location

This property is situated in the heart of Prestwich Village, on Bury New Road - a busy route connecting Manchester city centre and the suburbs of Prestwich and Whitefield. Manchester city centre is 3 miles south, and Junction 17 of the M60 motorway is approximately 2.5 miles north. The location benefits from a range of popular retailers, including Marks and Spencer's, Aldi, and Pets at Home, as well as many successful independent local businesses offering a variety of shopping and dining options.

### Description

Currently utilised as a first-floor office occupying a prominent corner position (Bury New Road and Sherborne Street). The property comprises a reception area, large open plan space, board room, kitchen area and separate male and female toilets. The first-floor area is calculated at approximately 186.1m<sup>2</sup> (2003.2 ft<sup>2</sup>), which is accessed via a dedicated entrance on Sherborne Street, at the side of Bury New Road.