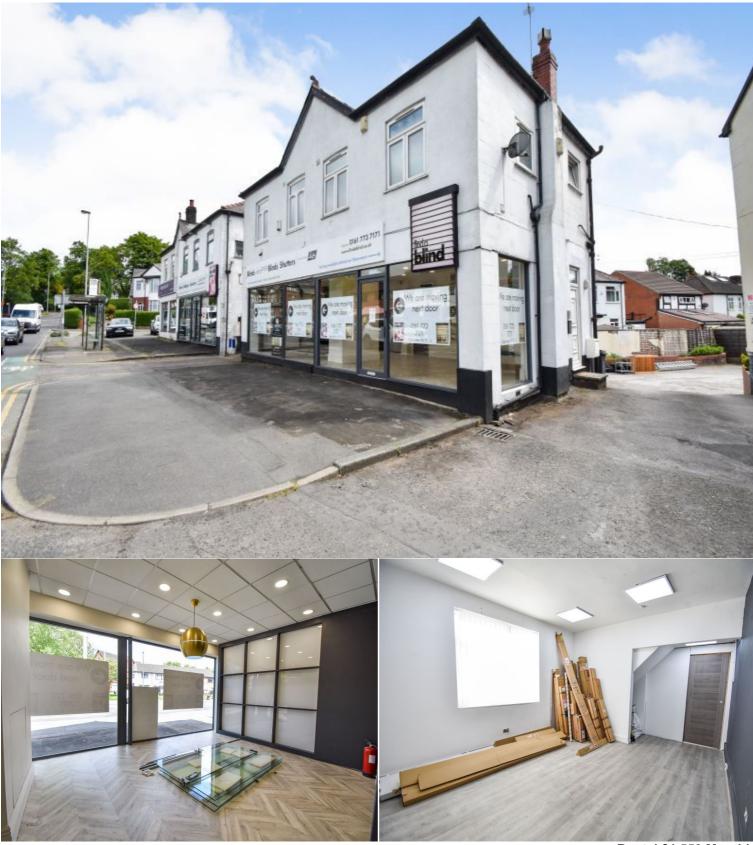

## Situation

MAIN ROAD FRONTAGE Prime Location Ground floor retail Busy retail parade Close to Prestwich Village PARKING TO REAR

## **Further Information**

The deposit required is £0

We are pleased to offer this well presented modern retail premises situated close to Prestwich Village. Occupying a prominent position opposite Coffee Sack, Karens Diner, Babboo, the property is situated within easy distance of the Longfield Centre, Prestwich Metro Link Station, all major bus routes and close to major retailers such as Marks & Spencer, Tesco and Prestwich Post Office. The accommodation briefly comprises ground floor retail with two large further rooms. There is parking to the rear of the premises for a number of vehicles.

## Accommodation

All measurements are approximate.