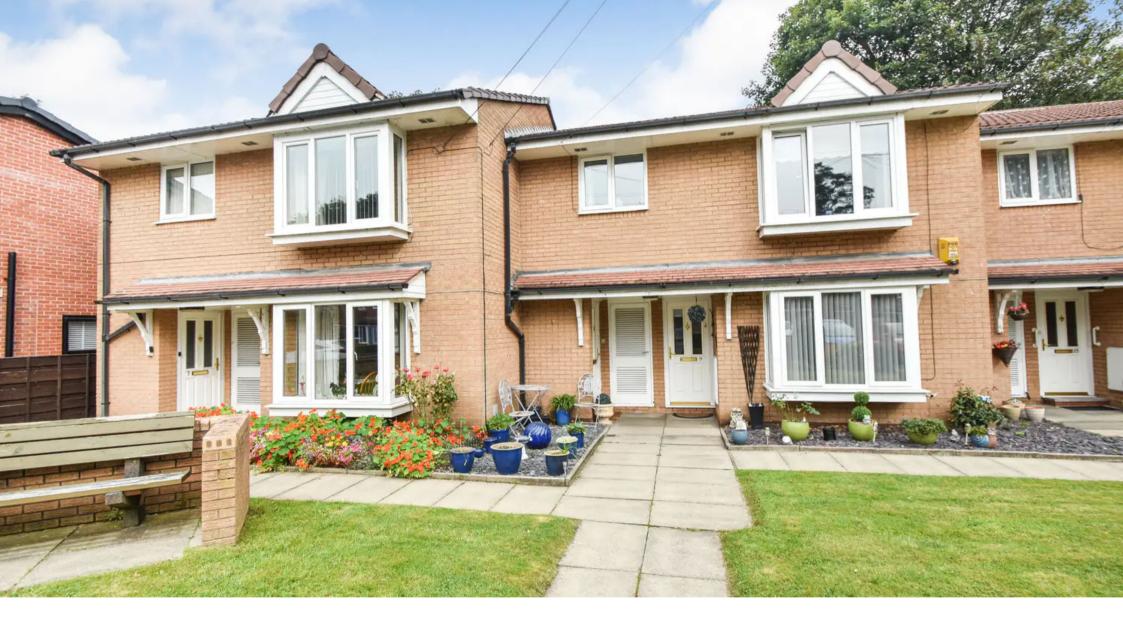

## 11 Waterloo Court, Bury Bury

£110,000

Well presented two-bedroom apartment set within an exclusive over 55 complex Council Tax band: A

Tenure: Leasehold

EPC Energy Efficiency Rating: C

EPC Environmental Impact Rating: D

- FIRST FLOOR APARTMENT
- APARTMENT
- TWO DOUBLE BEDROOMS
- UPVC DOUBLE GLAZED
- OVER 55 COMPLEX
- MANAGEMENT CHARGE ( £140pcm)
- WALK IN CONDITION
- NO ONWARD CHAIN
- USEFUL COMMUNAL DRYING LAUNDRY ROOM