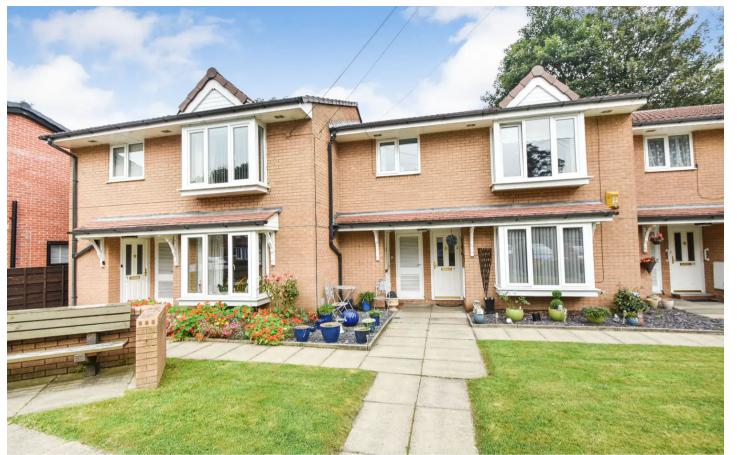

## 11 Waterloo Court, Bury Bury

£110,000

Well presented two-bedroom apartment set within an exclusive over 55 complex Council Tax band: A

Tenure: Leasehold

EPC Energy Efficiency Rating: C

EPC Environmental Impact Rating: D

- FIRST FLOOR APARTMENT
- APARTMENT
- TWO DOUBLE BEDROOMS
- UPVC DOUBLE GLAZED
- OVER 55 COMPLEX
- MANAGEMENT CHARGE ( £140pcm)
- WALK IN CONDITION
- NO ONWARD CHAIN
- USEFUL COMMUNAL DRYING LAUNDRY ROOM