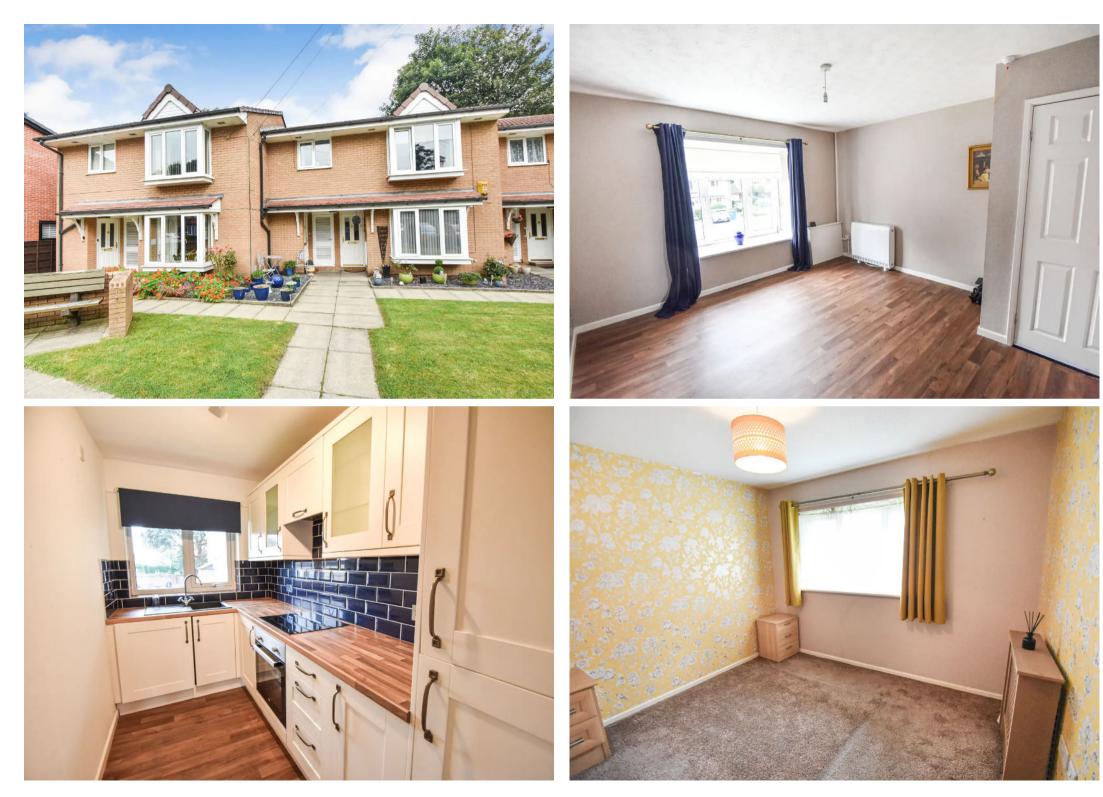

## 11 Waterloo Court, Bury Bury

£110,000

Well presented two-bedroom apartment set within an exclusive over 55 complex Council Tax band: A

Tenure: Leasehold

EPC Energy Efficiency Rating: C

EPC Environmental Impact Rating: D

- FIRST FLOOR APARTMENT
- APARTMENT
- TWO DOUBLE BEDROOMS
- UPVC DOUBLE GLAZED
- OVER 55 COMPLEX
- MANAGEMENT CHARGE ( £140pcm)
- WALK IN CONDITION
- NO ONWARD CHAIN
- USEFUL COMMUNAL DRYING LAUNDRY ROOM