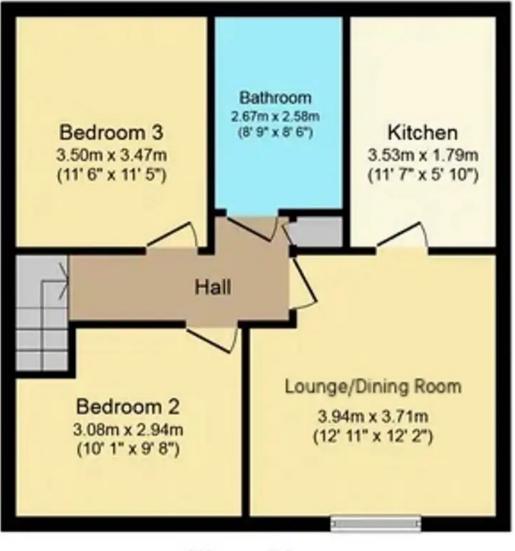

## ALLOCATED PARKING

1 Parking Space

Floor Plan

## Total floor area 54.2 sq.m. (583 sq.ft.) approx

This Floor Plan is for illustration purposes only and may not be representative of the property. The position and size of doors, windows and other features are approximate. Unauthorized reproduction prohibited: @ Property/ECX