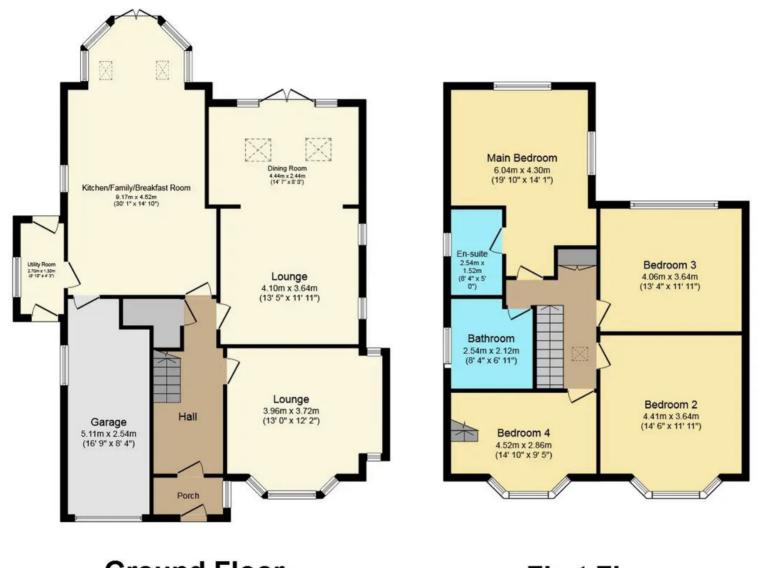

ON DRIVE

2 Parking Spaces

GARDEN

**Ground Floor** 

## **Second Floor**

Total floor area 206.9 sq.m. (2,228 sq.ft.) approx

This Floor Plan is for illustration purposes only and may not be representative of the property. The position and size of doors, windows and other features are approximate. Unauthorized reproduction prohibited. © PropertyBOX