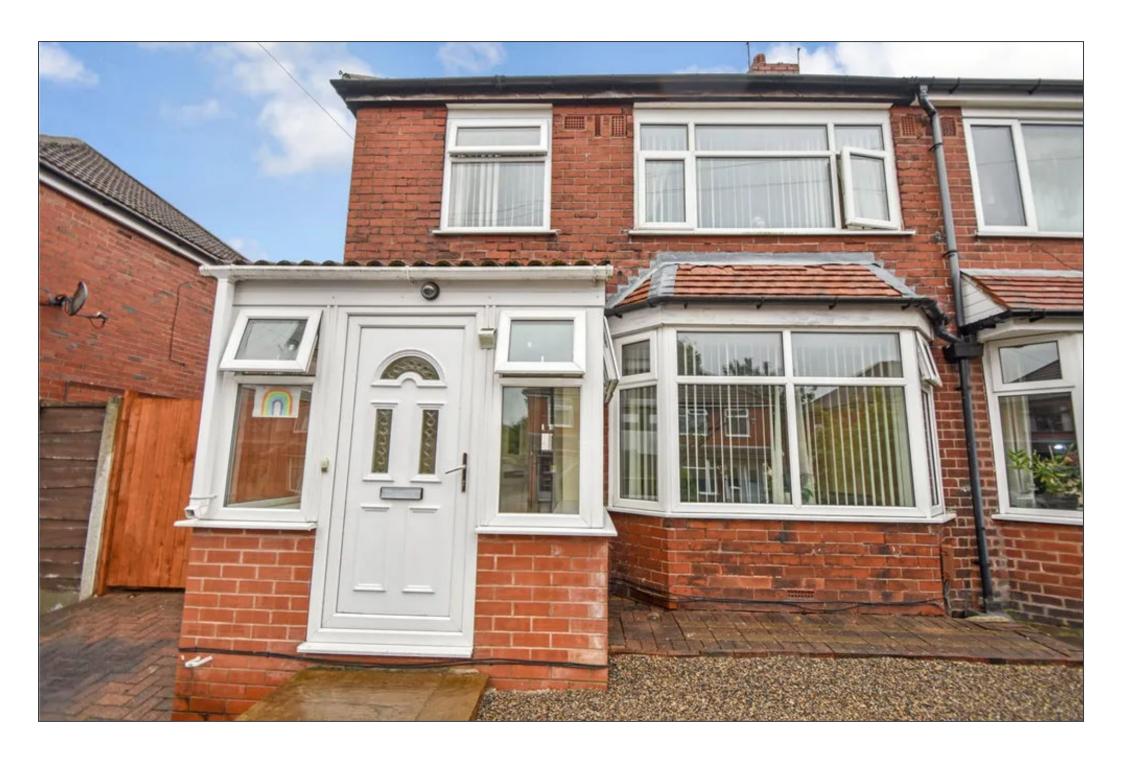

## **Property Description**

We are pleased to market this three bedroom extended semi-detached property with driveway for single vehicle. The property is well located for access to local shops, schools, restaurant and transport links. The accommodation comprises large porch, entrance hallway, sitting room to the front of the property, extended lounge/dining room with French doors to rear garden, galley style kitchen, from the first floor landing there are two fitted double bedrooms and a single plus family bathroom. The front garden is low maintenance with a single car driveway, gate leads to side area (prime for extension subject to planning) and rear garden. the rear garden is flagged with a garden shed and of good proportion. viewing recommended.