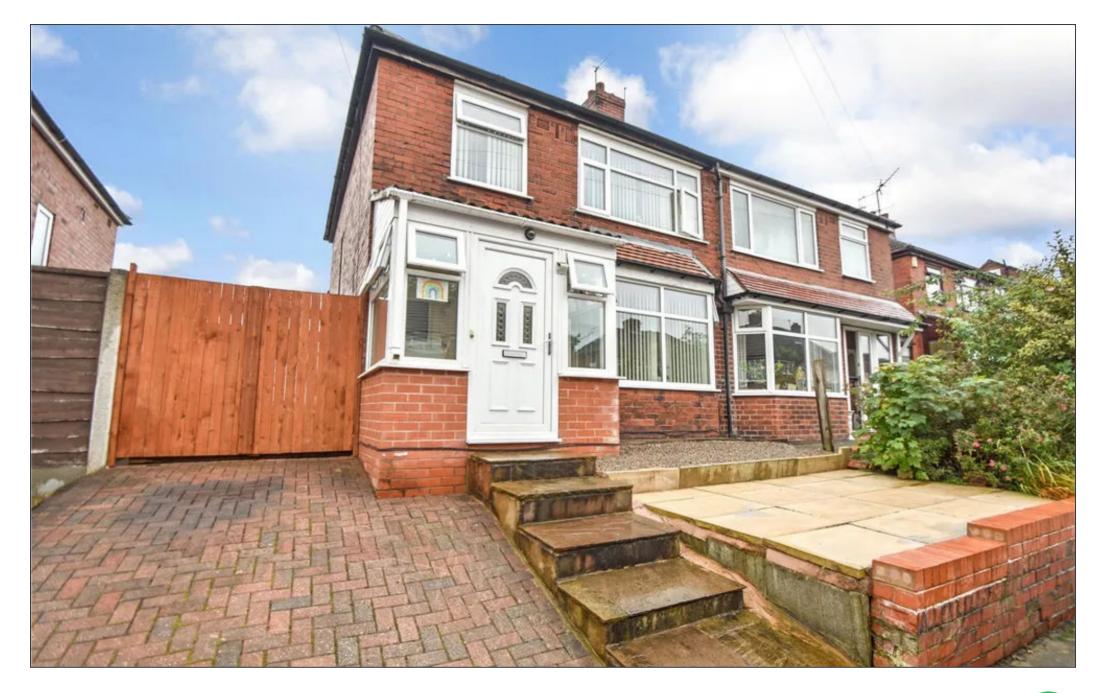

## **Property Description**

We are pleased to market this three bedroom extended semi-detached property with driveway for single vehicle. The property is well located for access to local shops, schools, restaurant and transport links. The accommodation comprises large porch, entrance hallway, sitting room to the front of the property, extended lounge/dining room with French doors to rear garden, galley style kitchen, from the first floor landing there are two fitted double bedrooms and a single plus family bathroom. The front garden is low maintenance with a single car driveway, gate leads to side area (prime for extension subject to planning) and rear garden. the rear garden is flagged with a garden shed and of good proportion. viewing recommended.

## **Key Features**

- Semi Detached
- ✓ Extended
- ✓ Three Bedrooms
- ✓ LOW MAINTENANCE GARDEN OF GOOD PROPORTION
- ✓ Two Reception Rooms
- ✓ POPULAR AREA
- ✓ RECENT COMBINATION BOILER
- CLOSE TO AMENITIES