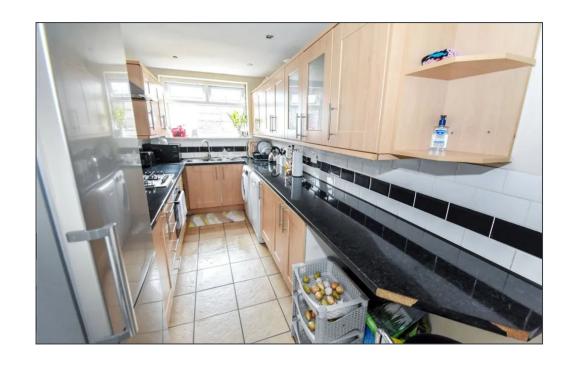

## **Property Description**

We are pleased to market this three bedroom extended semi-detached property with driveway for single vehicle. The property is well located for access to local shops, schools, restaurant and transport links. The accommodation comprises large porch, entrance hallway, sitting room to the front of the property, extended lounge/dining room with French doors to rear garden, galley style kitchen, from the first floor landing there are two fitted double bedrooms and a single plus family bathroom. The front garden is low maintenance with a single car driveway, gate leads to side area (prime for extension subject to planning) and rear garden. the rear garden is flagged with a garden shed and of good proportion. viewing recommended.