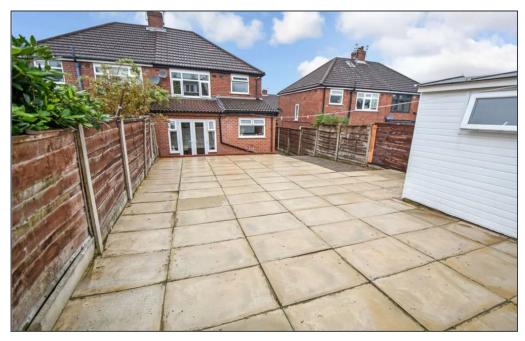

## **Property Description**

We are pleased to market this three bedroom extended semi-detached property with driveway for single vehicle. The property is well located for access to local shops, schools, restaurant and transport links. The accommodation comprises large porch, entrance hallway, sitting room to the front of the property, extended lounge/dining room with French doors to rear garden, galley style kitchen, from the first floor landing there are two fitted double bedrooms and a single plus family bathroom. The front garden is low maintenance with a single car driveway, gate leads to side area (prime for extension subject to planning) and rear garden. the rear garden is flagged with a garden shed and of good proportion. viewing recommended.

## **Key Features**

- Semi Detached
- ✓ Extended
- ✓ Three Bedrooms
- ✓ LOW MAINTENANCE GARDEN OF GOOD PROPORTION
- ✓ Two Reception Rooms
- ✓ POPULAR AREA
- ✓ RECENT COMBINATION BOILER
- CLOSE TO AMENITIES