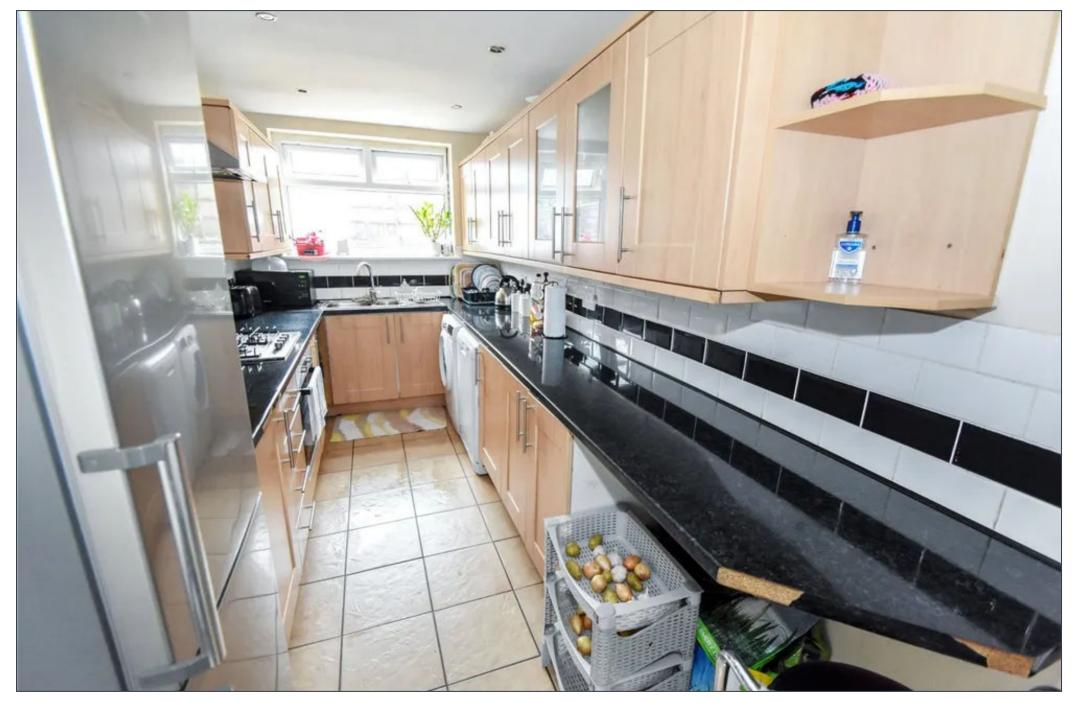

## **Property Description**

We are pleased to market this three bedroom extended semi-detached property with driveway for single vehicle. The property is well located for access to local shops, schools, restaurant and transport links. The accommodation comprises large porch, entrance hallway, sitting room to the front of the property, extended lounge/dining room with French doors to rear garden, galley style kitchen, from the first floor landing there are two fitted double bedrooms and a single plus family bathroom. The front garden is low maintenance with a single car driveway, gate leads to side area (prime for extension subject to planning) and rear garden. the rear garden is flagged with a garden shed and of good proportion. viewing recommended.