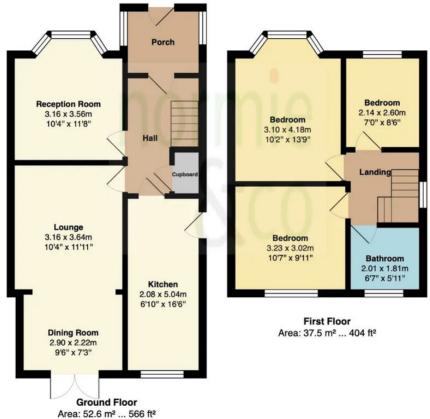

## **Property Description**

We are pleased to market this three bedroom extended semi-detached property with driveway for single vehicle. The property is well located for access to local shops, schools, restaurant and transport links. The accommodation comprises large porch, entrance hallway, sitting room to the front of the property, extended lounge/dining room with French doors to rear garden, galley style kitchen, from the first floor landing there are two fitted double bedrooms and a single plus family bathroom. The front garden is low maintenance with a single car driveway, gate leads to side area (prime for extension subject to planning) and rear garden. the rear garden is flagged with a garden shed and of good proportion. viewing recommended.

Normie sales@normie.co.uk

Total Area: 90.1 m<sup>2</sup> ... 970 ft<sup>2</sup>