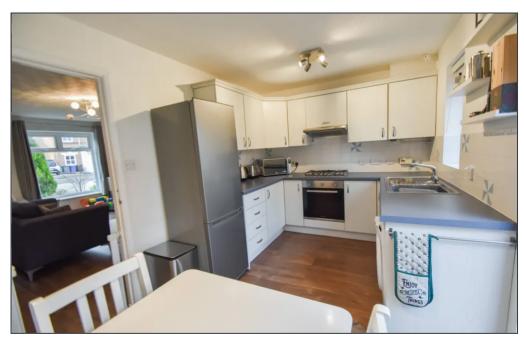

r for sale this three bedroom home situated on a cul-de-sac on Brightwater Close. The property briefly comprising of an Entrance vestibule, cloakroom/storage, spacious lounge and dining kitchen. To the first floor, there are two double bedrooms, a single bedroom and a recently fitted family bathroom. There is a driveway to the front for off road parking which leads to an attached garage. This home offers huge scope to extend and convert the garage into a further reception room if required, subject to the usual planning permissions and building regulations. The property is ideally situated for local shops and amenities and has easy access to the motorway network and public transport links into the City Centre. Early viewings are highly recommended to avoid disappointment!

EPC Rating: D





## **Key Features**

- ✓ End Terraced Home
- ✓ Three Bedrooms
- ✓ Open Plan Dining Room And Kitchen
- ✓ Driveway Parking
- ✓ Sought After Location
- ✓ Recently Fitted Bathroom
- ✓ Huge Scope To Add Value



### **Rooms**

#### Cloakroom

Was previously utilised as a downstairs WC. The pipework is still in place for this.

#### Lounge

15' 9" x 14' 9" (4.8m x 4.5m)

### **Dining Kitchen**

14' 9" x 8' 2" (4.5m x 2.5m)

#### **Bedroom 1**

10' 2" x 8' 6" (3.1m x 2.6m)

#### **Bedroom 2**

14' 1" x 8' 6" (4.3m x 2.6m)

#### **Bedroom 3**

10' 6" x 6' 3" (3.2m x 1.9m)

#### **Bathroom**

6' 3" x 5' 11" (1.9m x 1.8m)

## **External Areas**

Garden

On Drive
3 Parking Spaces







Normie sales@normie.co.uk



# All



Total Area: 85.8 m<sup>2</sup> ... 924 ft<sup>2</sup>

#### **Normie**

016