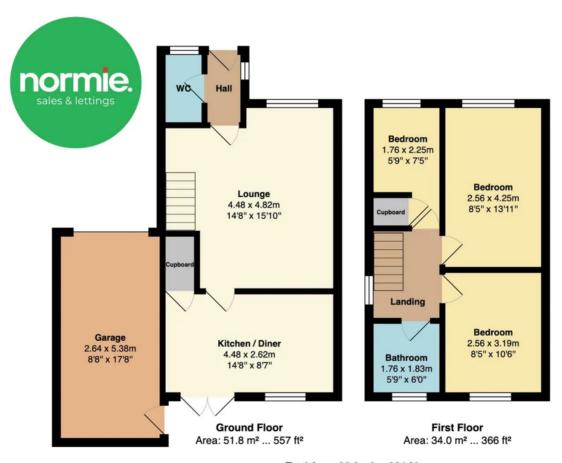

#### Cloakroom

Was previously utilised as a downstairs WC. The pipework is still in place for this.

#### Lounge

15' 9" x 14' 9" (4.8m x 4.5m)

### **Dining Kitchen**

14' 9" x 8' 2" (4.5m x 2.5m)

#### **Bedroom 1**

10' 2" x 8' 6" (3.1m x 2.6m)

#### **Bedroom 2**

14' 1" x 8' 6" (4.3m x 2.6m)

#### **Bedroom 3**

10' 6" x 6' 3" (3.2m x 1.9m)

#### **Bathroom**

6' 3" x 5' 11" (1.9m x 1.8m)

# All

Total Area: 85.8 m<sup>2</sup> ... 924 ft<sup>2</sup>