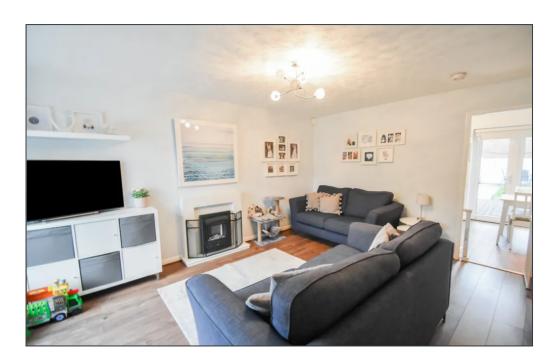

fer for sale this three bedroom home situated on a cul-de-sac on Brightwater Close. The property briefly comprising of an Entrance vestibule, cloakroom/storage, spacious lounge and dining kitchen. To the first floor, there are two double bedrooms, a single bedroom and a recently fitted family bathroom. There is a driveway to the front for off road parking which leads to an attached garage. This home offers huge scope to extend and convert the garage into a further reception room if required, subject to the usual planning permissions and building regulations. The property is ideally situated for local shops and amenities and has easy access to the motorway network and public transport links into the City Centre. Early viewings are highly recommended to avoid disappointment!

EPC Rating: D





## **Key Features**

- ✓ End Terraced Home
- ✓ Three Bedrooms
- ✓ Open Plan Dining Room And Kitchen
- ✓ Driveway Parking
- ✓ Sought After Location
- ✓ Recently Fitted Bathroom
- ✓ Huge Scope To Add Value



### **Rooms**

#### Cloakroom

Was previously utilised as a downstairs WC. The pipework is still in place for this.

#### Lounge

15' 9" x 14' 9" (4.8m x 4.5m)

### **Dining Kitchen**

14' 9" x 8' 2" (4.5m x 2.5m)

#### **Bedroom 1**

10' 2" x 8' 6" (3.1m x 2.6m)

#### **Bedroom 2**

14' 1" x 8' 6" (4.3m x 2.6m)

#### **Bedroom 3**

10' 6" x 6' 3" (3.2m x 1.9m)

#### **Bathroom**

6' 3" x 5' 11" (1.9m x 1.8m)

## **External Areas**

Garden

On Drive
3 Parking Spaces







Normie sales@normie.co.uk



# All



Total Area: 85.8 m<sup>2</sup> ... 924 ft<sup>2</sup>

#### **Normie**

0