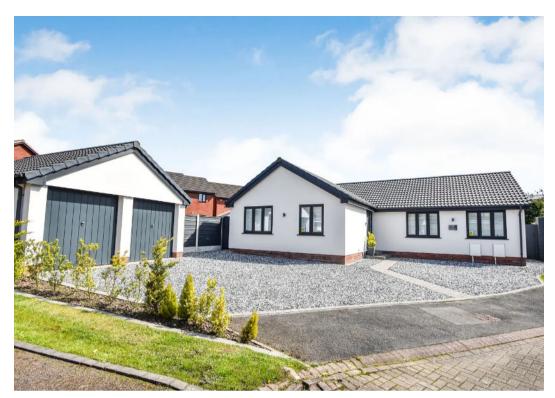

11 Castlebrook Close, BURY

In Excess of **£590,000** 

WOW!! We are excited to bring to the market this stunning and unique 3/4 bedroom detached freehold bungalow on the ever popular Church Meadow Development. A hidden gem, at the top of cul-de-sac of just 6 properties, and well situated for easy access on foot to local shops, doctors, schools, golf courses, parks, the Hollins nature reserve, wonderful walks and within minutes of buses, trams and the motorway network.

Council Tax band: F

Tenure: Freehold

EPC Energy Efficiency Rating: D

EPC Environmental Impact Rating: D

- Four Double Bedroom Detached Bungalow On A Large Plot
- Impressive Open Plan Lounge/Dining Area And Kitchen With Bi-Folding Doors Out To The Garden
- Top Quality Fixtures And Fittings Throughout
- Detached Double Garage
- Beautiful Gardens Plus Large Driveway
- Scope To Extend, Subject To The Usual Planning Permissions
- Scope to Convert Garage to Annexe (Subject To Usual Regulations and Permissions)

ON DRIVE

4 Parking Spaces

GARAGE

Double Garage

Detached Garages