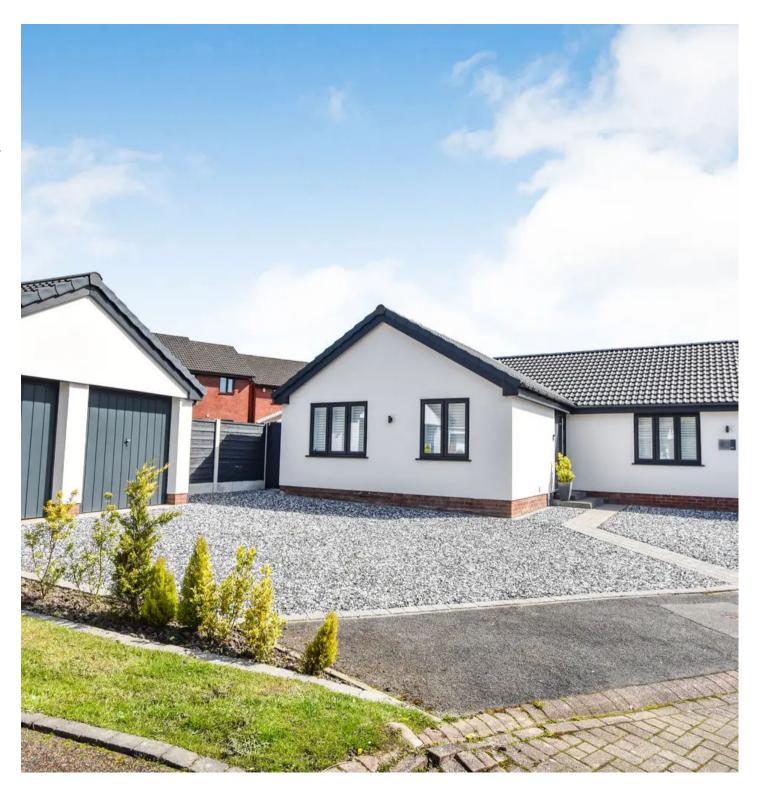

11 Castlebrook Close, BURY

In Excess of **£590,000** 

WOW!! We are excited to bring to the market this stunning and unique 3/4 bedroom detached freehold bungalow on the ever popular Church Meadow Development. A hidden gem, at the top of cul-de-sac of just 6 properties, and well situated for easy access on foot to local shops, doctors, schools, golf courses, parks, the Hollins nature reserve, wonderful walks and within minutes of buses, trams and the motorway network.

Council Tax band: F

Tenure: Freehold

EPC Energy Efficiency Rating: D

EPC Environmental Impact Rating: D

- Four Double Bedroom Detached Bungalow On A Large Plot
- Impressive Open Plan Lounge/Dining Area And Kitchen With Bi-Folding Doors Out To The Garden
- Top Quality Fixtures And Fittings Throughout
- Detached Double Garage
- Beautiful Gardens Plus Large Driveway
- Scope To Extend, Subject To The Usual Planning Permissions
- Scope to Convert Garage to Annexe (Subject To Usual Regulations and Permissions)