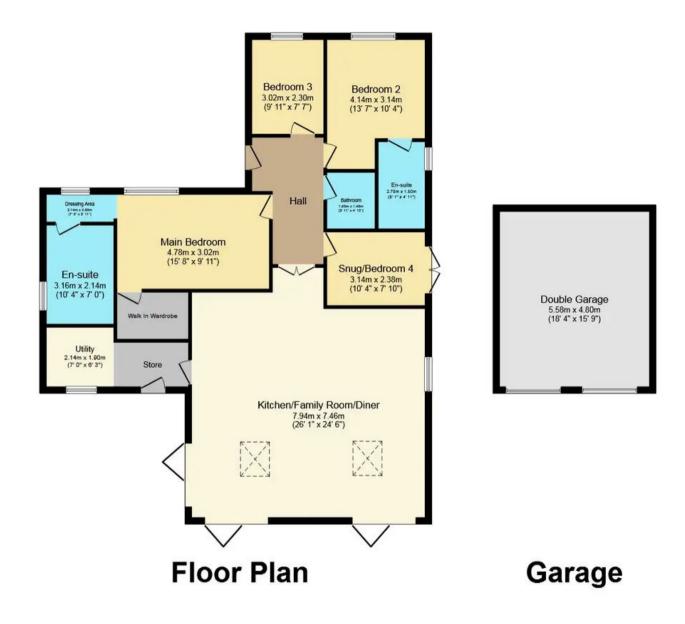

Council Tax band: F

Tenure: Freehold

EPC Energy Efficiency Rating: D

EPC Environmental Impact Rating: D

- Four Double Bedroom Detached Bungalow On A Large Plot
- Impressive Open Plan Lounge/Dining Area And Kitchen With Bi-Folding Doors Out To The Garden
- Top Quality Fixtures And Fittings Throughout
- Detached Double Garage
- Beautiful Gardens Plus Large Driveway
- Scope To Extend, Subject To The Usual Planning Permissions
- Scope to Convert Garage to Annexe (Subject To Usual Regulations and Permissions)

ON DRIVE

4 Parking Spaces

GARAGE

Double Garage

Detached Garages