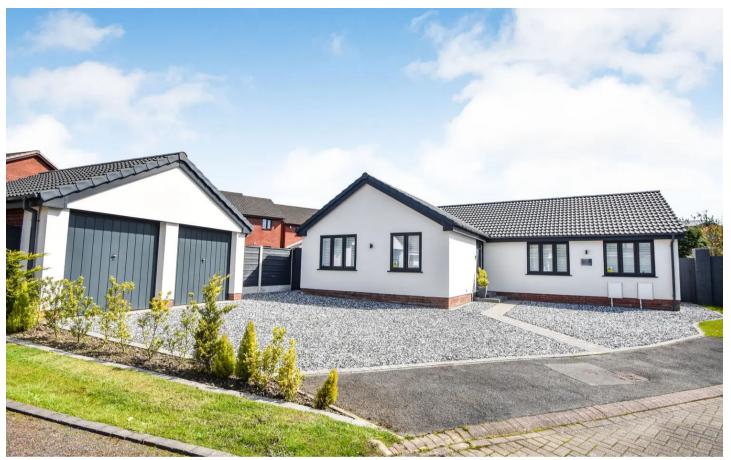

11 Castlebrook Close, BURY

In Excess of **£590,000** 

WOW!! We are excited to bring to the market this stunning and unique 3/4 bedroom detached freehold bungalow on the ever popular Church Meadow Development. A hidden gem, at the top of cul-de-sac of just 6 properties, and well situated for easy access on foot to local shops, doctors, schools, golf courses, parks, the Hollins nature reserve, wonderful walks and within minutes of buses, trams and the motorway network.

ON DRIVE

4 Parking Spaces

GARAGE

Double Garage

Detached Garages