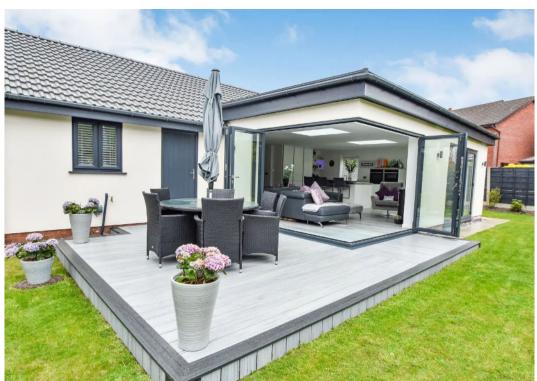

Council Tax band: F

Tenure: Freehold

EPC Energy Efficiency Rating: D

EPC Environmental Impact Rating: D

- Four Double Bedroom Detached Bungalow On A Large Plot
- Impressive Open Plan Lounge/Dining Area And Kitchen With Bi-Folding Doors Out To The Garden
- Top Quality Fixtures And Fittings Throughout
- Detached Double Garage
- Beautiful Gardens Plus Large Driveway
- Scope To Extend, Subject To The Usual Planning Permissions
- Scope to Convert Garage to Annexe (Subject To Usual Regulations and Permissions)