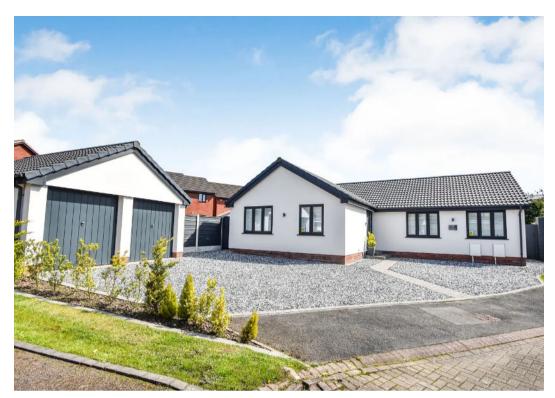

11 Castlebrook Close, BURY

In Excess of **£590,000** 

WOW!! We are excited to bring to the market this stunning and unique 3/4 bedroom detached freehold bungalow on the ever popular Church Meadow Development. A hidden gem, at the top of cul-de-sac of just 6 properties, and well situated for easy access on foot to local shops, doctors, schools, golf courses, parks, the Hollins nature reserve, wonderful walks and within minutes of buses, trams and the motorway network.

Council Tax band: F

Tenure: Freehold

EPC Energy Efficiency Rating: D

EPC Environmental Impact Rating: D

- Four Double Bedroom Detached Bungalow On A Large Plot
- Impressive Open Plan Lounge/Dining Area And Kitchen With Bi-Folding Doors Out To The Garden
- Top Quality Fixtures And Fittings Throughout
- Detached Double Garage
- Beautiful Gardens Plus Large Driveway
- Scope To Extend, Subject To The Usual Planning Permissions
- Scope to Convert Garage to Annexe (Subject To Usual Regulations and Permissions)