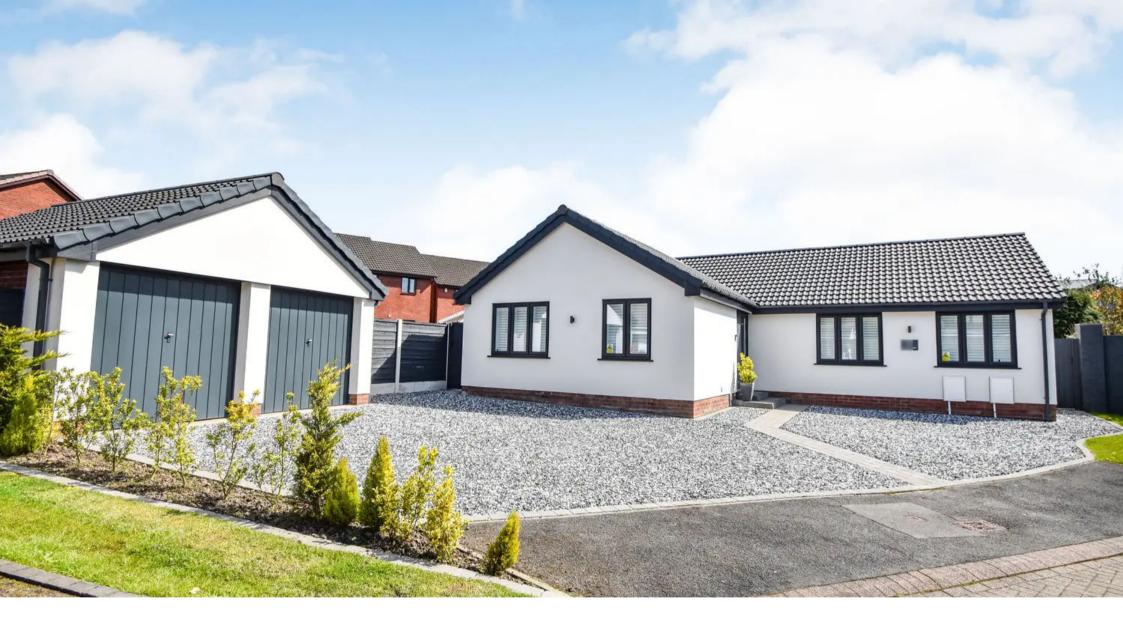

11 Castlebrook Close, BURY

In Excess of **£590,000** 

WOW!! We are excited to bring to the market this stunning and unique 3/4 bedroom detached freehold bungalow on the ever popular Church Meadow Development. A hidden gem, at the top of cul-de-sac of just 6 properties, and well situated for easy access on foot to local shops, doctors, schools, golf courses, parks, the Hollins nature reserve, wonderful walks and within minutes of buses, trams and the motorway network.

Council Tax band: F

Tenure: Freehold

EPC Energy Efficiency Rating: D

EPC Environmental Impact Rating: D

- Four Double Bedroom Detached Bungalow On A Large Plot
- Impressive Open Plan Lounge/Dining Area And Kitchen With Bi-Folding Doors Out To The Garden
- Top Quality Fixtures And Fittings Throughout
- Detached Double Garage
- Beautiful Gardens Plus Large Driveway
- Scope To Extend, Subject To The Usual Planning Permissions
- Scope to Convert Garage to Annexe (Subject To Usual Regulations and Permissions)

ON DRIVE

4 Parking Spaces

GARAGE

Double Garage

Detached Garages