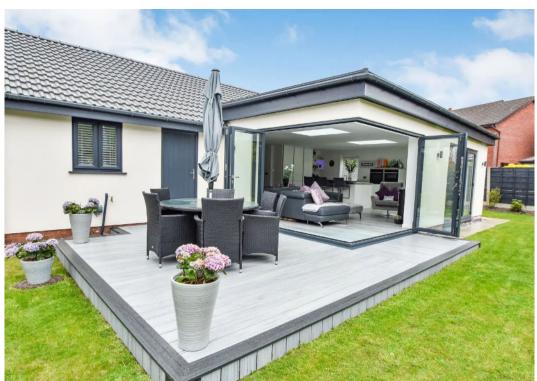

11 Castlebrook Close, BURY

In Excess of **£590,000** 

WOW!! We are excited to bring to the market this stunning and unique 3/4 bedroom detached freehold bungalow on the ever popular Church Meadow Development. A hidden gem, at the top of cul-de-sac of just 6 properties, and well situated for easy access on foot to local shops, doctors, schools, golf courses, parks, the Hollins nature reserve, wonderful walks and within minutes of buses, trams and the motorway network.

Council Tax band: F

Tenure: Freehold

EPC Energy Efficiency Rating: D

EPC Environmental Impact Rating: D

- Four Double Bedroom Detached Bungalow On A Large Plot
- Impressive Open Plan Lounge/Dining Area And Kitchen With Bi-Folding Doors Out To The Garden
- Top Quality Fixtures And Fittings Throughout
- Detached Double Garage
- Beautiful Gardens Plus Large Driveway
- Scope To Extend, Subject To The Usual Planning Permissions
- Scope to Convert Garage to Annexe (Subject To Usual Regulations and Permissions)