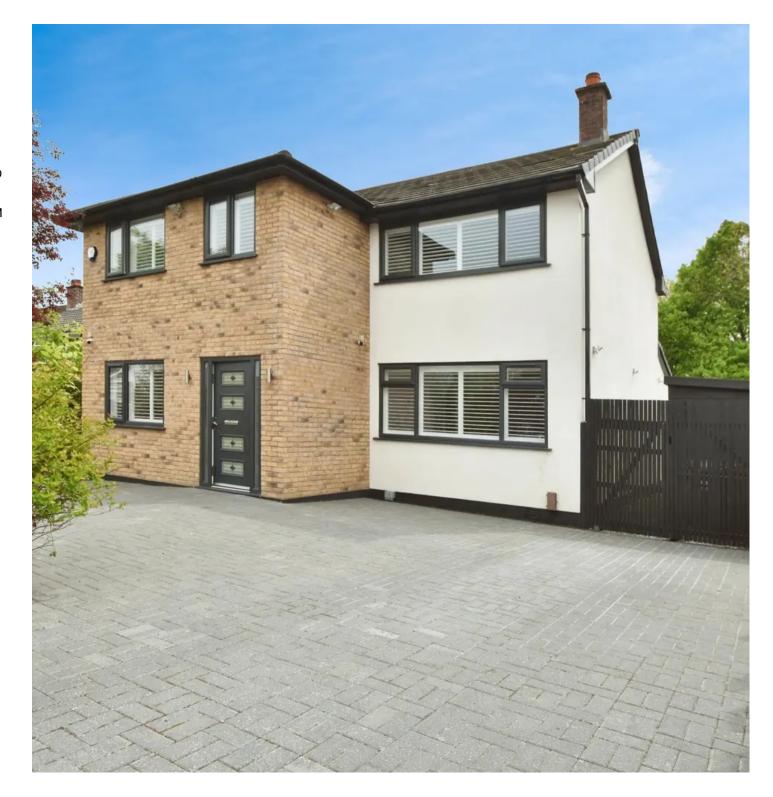

31 Cunningham Drive, BURY

In Excess of £490,000

Council Tax band: D

Tenure: Freehold

EPC Energy Efficiency Rating: D

EPC Environmental Impact Rating: D

- IMMACULATELY PRESENTED 4 BEDROOM DETACHED BORDERING RECREATIONAL FIELD
- FABULOUS MODERN DINING KITCHEN FAMILY ROOM WITH FEATURE ELECTRIC VELUX WINDOWS PLUS BI-FOLDS ONTO SPACIOUS REAR GARDEN
- MULTI PURPOSE GARDEN POD WITH OFFICE AND ADDITIONAL STORAGE
- A TRUE CREDIT TO THE CURRENT VENDOR
- POPULAR LOCATION CLOSE TO SCHOOLS, SHOPS, TRANSPORT LINKS INCL. METRO LINK STATION
- WALKING DISTANCE TO WHITEFIELD WHERE THERE ARE BARS AND RESTAURANTS MAKING NIGHTS OUT EASY