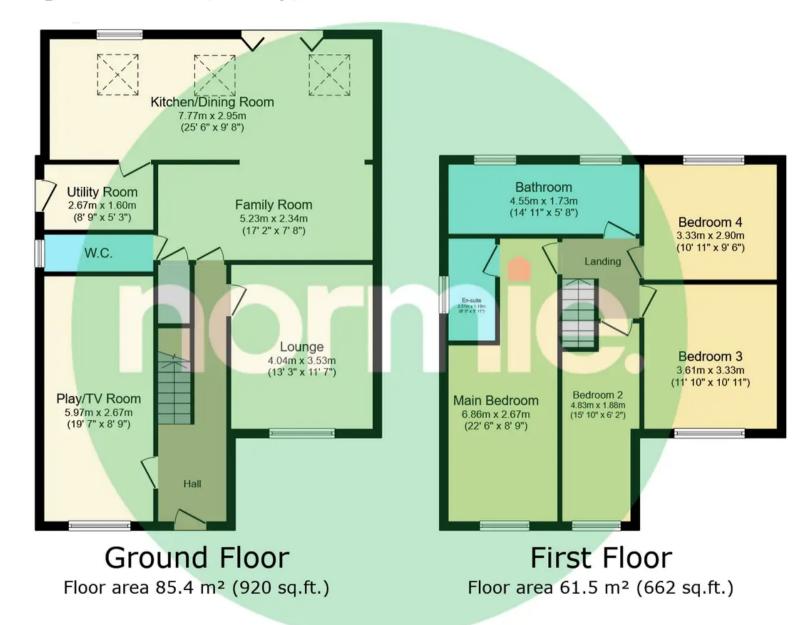

## 31 Cunningham Drive, Bury, BL9 8PP

TOTAL: 146.9 m<sup>2</sup> (1,581 sq.ft.)

This floor plan is for illustrative purposes only. It is not drawn to scale. Any measurements, floor areas (including any total floor area), openings and orientations are approximate. No details are guaranteed, they cannot be relied upon for any purpose and do not form any part of any agreement. No liability is taken for any error, omission or misstatement. A party must rely upon its own inspection(s). Powered by www.Propertybox.io