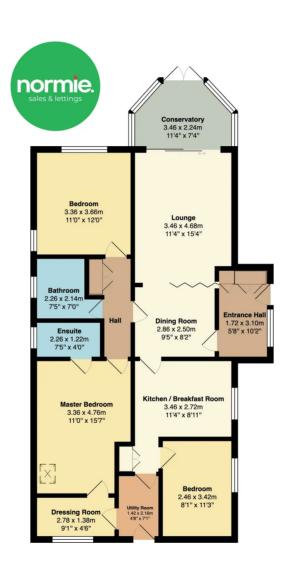

#### **Property Description**

Normie & Company are delighted to offer for sale this three bedroom detached bungalow which is situated in a popular part of Whitefield close to local shops, schools and with easy access onto the motorway networks. This home briefly comprises; Entrance hall, lounge, conservatory, kitchen, master bedroom with walk-in wardrobe and en-suite bathroom, second bedroom, third bedroom which is currently set up as an office and guests WC and utility room. There are attractive gardens to the front and side with a driveway for off road parking. Properties in this location are in high demand and an early viewing is strongly advised.